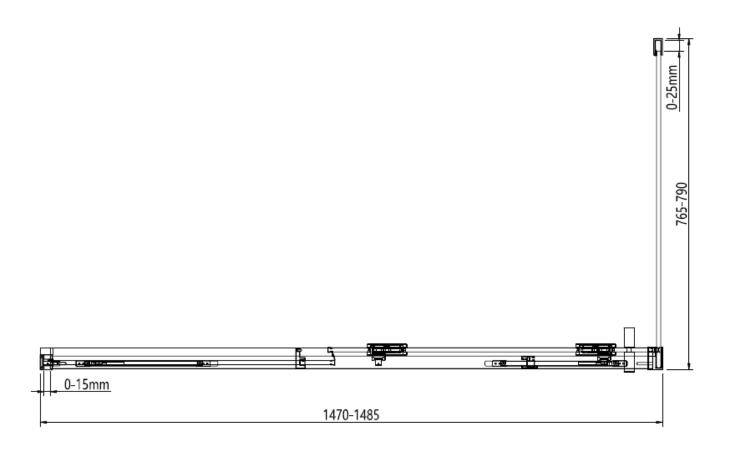

**Right Hand** 

Height

mm

2000

mm

1500

| OXSLSC1500   | Polished Stainless Steel | 1470-1485  | 626          | 1500  | 2000   |  |
|--------------|--------------------------|------------|--------------|-------|--------|--|
| OXSLVC1500   | Brushed Stainless Steel  | 1470-1485  | 626          | 1500  | 2000   |  |
| CODE         | SLIDING DOOR SIDE PANEL  | ADJUSTMENT | DOOR OPENING | Width | Height |  |
|              | COLOUR                   | mm         | mm           | mm    | mm     |  |
| OXSLSPFC0800 | Brushed Brass            | 765–790    | NA           | 800   | 2000   |  |
| OXSLSPSC0800 | Polished Stainless Steel | 765–790    | NA           | 800   | 2000   |  |
| OXSLSPVC0800 | Brushed Stainless Steel  | 765–790    | NA           | 800   | 2000   |  |
| OXSLSPFC0900 | Brushed Brass            | 865-890    | NA           | 900   | 2000   |  |
| OXSLSPSC0900 | Polished Stainless Steel | 865–890    | NA           | 900   | 2000   |  |
| OXSLSPVC0900 | Brushed Stainless Steel  | 865–890    | NA           | 900   | 2000   |  |