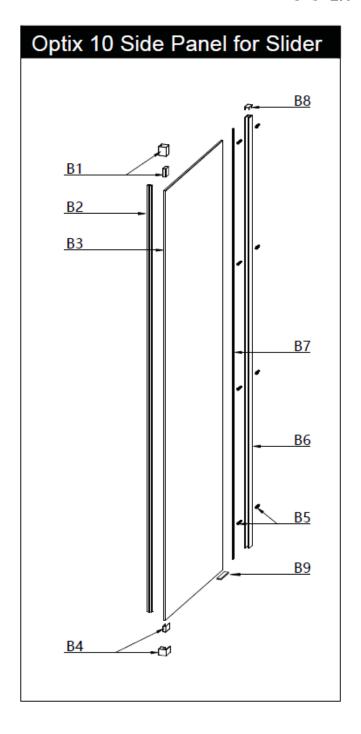

DJUSTMENT | DOOR OPENING | Width | Height |  |
|              | COLOUR                   | mm         | mm           | mm    | mm     |  |
| OXSLSPFC0800 | Brushed Brass            | 765–790    | NA           | 800   | 2000   |  |
| OXSLSPSC0800 | Polished Stainless Steel | 765–790    | NA           | 800   | 2000   |  |
| OXSLSPVC0800 | Brushed Stainless Steel  | 765–790    | NA           | 800   | 2000   |  |
| OXSLSPFC0900 | Brushed Brass            | 865-890    | NA           | 900   | 2000   |  |
| OXSLSPSC0900 | Polished Stainless Steel | 865–890    | NA           | 900   | 2000   |  |
| OXSLSPVC0900 | Brushed Stainless Steel  | 865–890    | NA           | 900   | 2000   |  |



1500 mm door and 900 side panel





Manufactured to: BS EN 14428

## Manufactured to: BS EN 14428

CE K