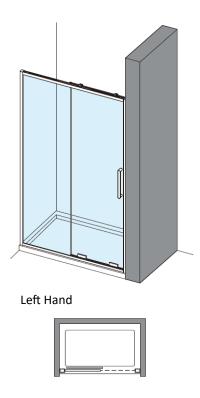

**Right Hand** 

The bottom rollers are fitted with a specially designed brush comes with a brush (the black part marked with red arrow). The brush will clean the track during opening and closing of the moving door, and to ensure the rollers smoothly run on the track, assisting the soft close open and closing mechanism.