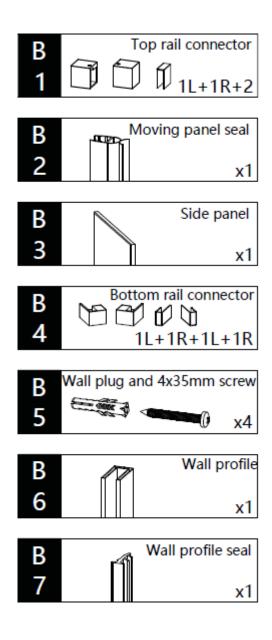

USTMENT | DOOR OPENING | Width | Height |  |
|              | COLOUR                   | mm         | mm           | mm    | mm     |  |
| OXSLSPFC0800 | Brushed Brass            | 765–790    | NA           | 800   | 2000   |  |
| OXSLSPSC0800 | Polished Stainless Steel | 765–790    | NA           | 800   | 2000   |  |
| OXSLSPVC0800 | Brushed Stainless Steel  | 765–790    | NA           | 800   | 2000   |  |
| OXSLSPFC0900 | Brushed Brass            | 865-890    | NA           | 900   | 2000   |  |
| OXSLSPSC0900 | Polished Stainless Steel | 865–890    | NA           | 900   | 2000   |  |
| OXSLSPVC0900 | Brushed Stainless Steel  | 865–890    | NA           | 900   | 2000   |  |



1500 mm door and 900 side panel





Manufactured to: BS EN 14428

## Manufactured to: BS EN 14428

CE K