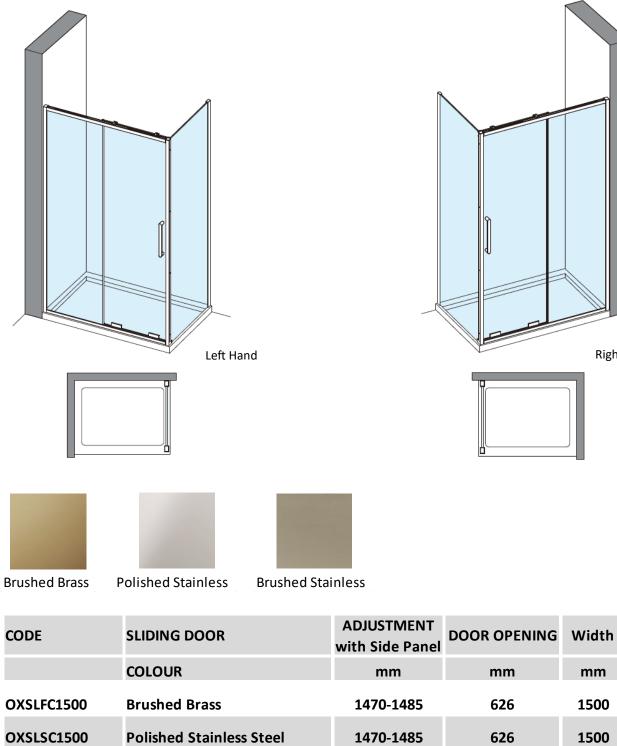

Brushed Brass I

Polished Stainless

| CODE       | SLIDING DOOR             | ADJUSTMENT | DOOR OPENING | Width | Height |
|------------|--------------------------|------------|--------------|-------|--------|
|            | COLOUR                   | mm         | mm           | mm    | mm     |
| OXSLFC1500 | Brushed Brass            | 1455-1485  | 626          | 1500  | 2000   |
| OXSLSC1500 | Polished Stainless Steel | 1455-1485  | 626          | 1500  | 2000   |
| OXSLVC1500 | Brushed Stainless Steel  | 1455-1485  | 626          | 1500  | 2000   |

**Right Hand** 

Height

mm

2000

mm

1500

| OXSLSC1500   | Polished Stainless Steel | 1470-1485  | 626          | 1500  | 2000   |  |
|--------------|--------------------------|------------|--------------|-------|--------|--|
| OXSLVC1500   | Brushed Stainless Steel  | 1470-1485  | 626          | 1500  | 2000   |  |
| CODE         | SLIDING DOOR SIDE PANEL  | ADJUSTMENT | DOOR OPENING | Width | Height |  |
|              | COLOUR                   | mm         | mm           | mm    | mm     |  |
| OXSLSPFC0800 | Brushed Brass            | 765–790    | NA           | 800   | 2000   |  |
| OXSLSPSC0800 | Polished Stainless Steel | 765–790    | NA           | 800   | 2000   |  |
| OXSLSPVC0800 | Brushed Stainless Steel  | 765–790    | NA           | 800   | 2000   |  |
| OXSLSPFC0900 | Brushed Brass            | 865-890    | NA           | 900   | 2000   |  |
| OXSLSPSC0900 | Polished Stainless Steel | 865–890    | NA           | 900   | 2000   |  |
| OXSLSPVC0900 | Brushed Stainless Steel  | 865–890    | NA           | 900   | 2000   |  |