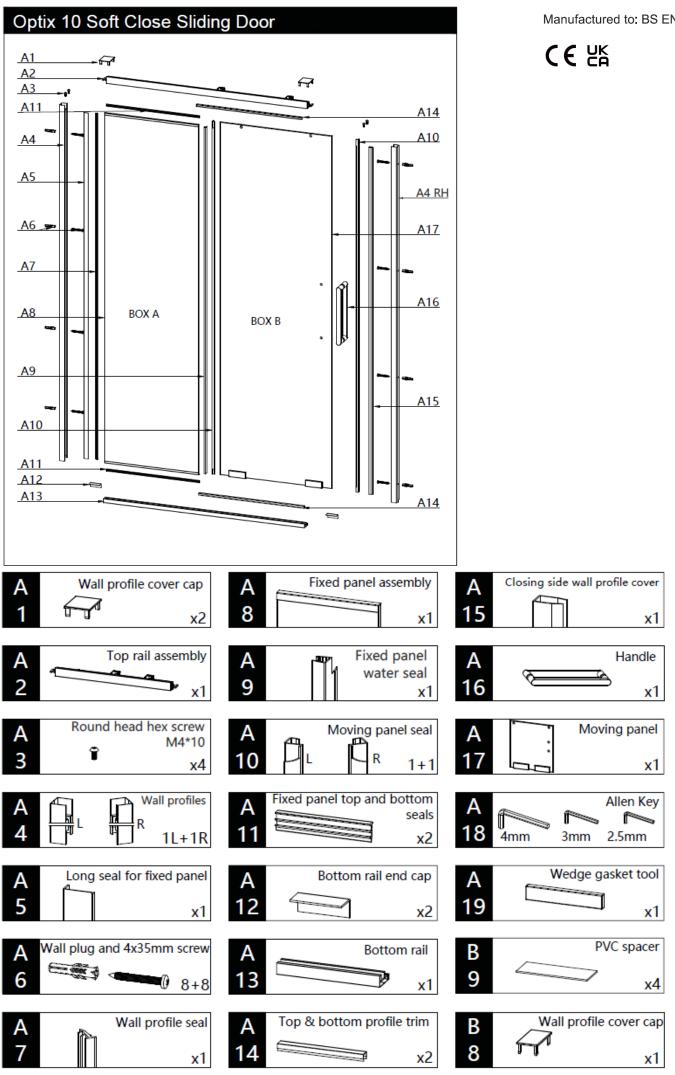

| 1500  | 2000   |  |
| CODE         | SLIDING DOOR SIDE PANEL  | ADJUSTMENT | DOOR OPENING | Width | Height |  |
|              | COLOUR                   | mm         | mm           | mm    | mm     |  |
| OXSLSPFC0800 | Brushed Brass            | 765–790    | NA           | 800   | 2000   |  |
| OXSLSPSC0800 | Polished Stainless Steel | 765–790    | NA           | 800   | 2000   |  |
| OXSLSPVC0800 | Brushed Stainless Steel  | 765–790    | NA           | 800   | 2000   |  |
| OXSLSPFC0900 | Brushed Brass            | 865-890    | NA           | 900   | 2000   |  |
| OXSLSPSC0900 | Polished Stainless Steel | 865–890    | NA           | 900   | 2000   |  |
| OXSLSPVC0900 | Brushed Stainless Steel  | 865–890    | NA           | 900   | 2000   |  |



1500 mm door and 900 side panel





Manufactured to: BS EN 14428

## Manufactured to: BS EN 14428

CE K