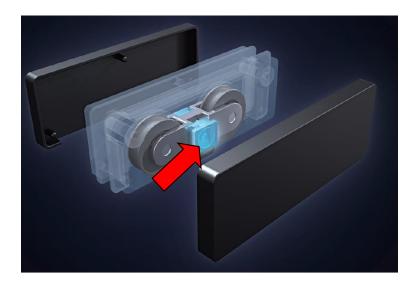

**Right Hand** 

The bottom rollers are fitted with a specially designed brush comes with a brush (the black part marked with red arrow). The brush will clean the track during opening and closing of the moving door, and to ensure the rollers smoothly run on the track, assisting the soft close open and closing mechanism.