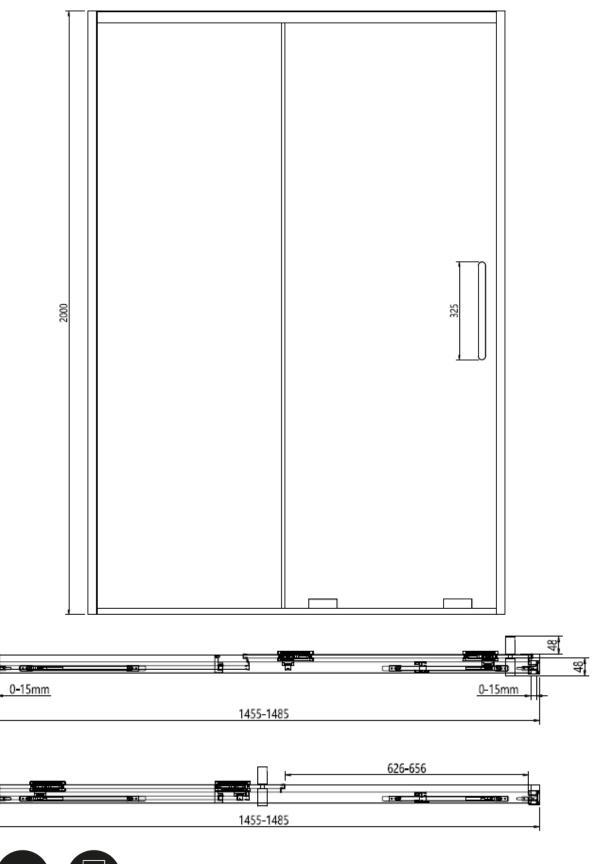

Measurements in millimetres mm Information updated February 2021

Tel 0345 873 8840

**OPTIX 10** 

SLIDING DOOR SOFT CLOSE, SELF CLEANING GLIDE

Toughened Glass Protect Strong and safe Easy

Protective Finish Lifetime Guarantee Easy to clean Peace of mind

Brushed Brass I

Polished Stainless

| CODE       | SLIDING DOOR             | ADJUSTMENT | DOOR OPENING | Width | Height |
|------------|--------------------------|------------|--------------|-------|--------|
|            | COLOUR                   | mm         | mm           | mm    | mm     |
| OXSLFC1500 | Brushed Brass            | 1455-1485  | 626          | 1500  | 2000   |
| OXSLSC1500 | Polished Stainless Steel | 1455-1485  | 626          | 1500  | 2000   |
| OXSLVC1500 | Brushed Stainless Steel  | 1455-1485  | 626          | 1500  | 2000   |