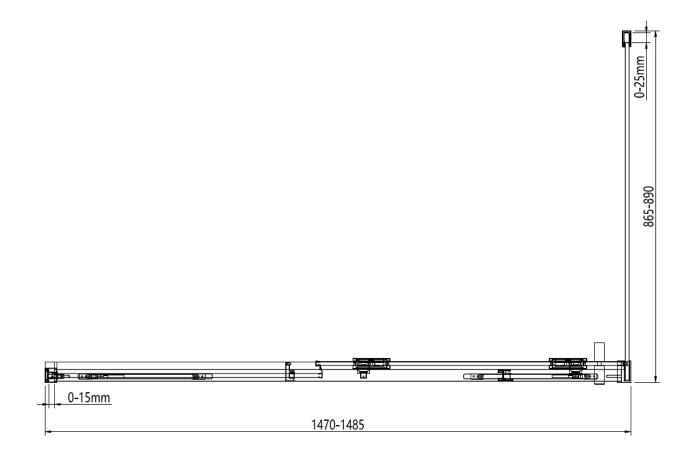

**Right Hand** 

Height

mm

2000

mm

1500

| OXSLSC1500   | Polished Stainless Steel | 1470-1485  | 626          | 1500  | 2000   |  |
|--------------|--------------------------|------------|--------------|-------|--------|--|
| OXSLVC1500   | Brushed Stainless Steel  | 1470-1485  | 626          | 1500  | 2000   |  |
| CODE         | SLIDING DOOR SIDE PANEL  | ADJUSTMENT | DOOR OPENING | Width | Height |  |
|              | COLOUR                   | mm         | mm           | mm    | mm     |  |
| OXSLSPFC0800 | Brushed Brass            | 765–790    | NA           | 800   | 2000   |  |
| OXSLSPSC0800 | Polished Stainless Steel | 765–790    | NA           | 800   | 2000   |  |
| OXSLSPVC0800 | Brushed Stainless Steel  | 765–790    | NA           | 800   | 2000   |  |
| OXSLSPFC0900 | Brushed Brass            | 865-890    | NA           | 900   | 2000   |  |
| OXSLSPSC0900 | Polished Stainless Steel | 865–890    | NA           | 900   | 2000   |  |
| OXSLSPVC0900 | Brushed Stainless Steel  | 865–890    | NA           | 900   | 2000   |  |