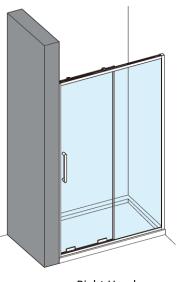

**Right Hand** 

Height

mm

2000

mm

1500

| OXSLSC1500   | Polished Stainless Steel | 1470-1485  | 626          | 1500  | 2000   |  |
|--------------|--------------------------|------------|--------------|-------|--------|--|
| OXSLVC1500   | Brushed Stainless Steel  | 1470-1485  | 626          | 1500  | 2000   |  |
| CODE         | SLIDING DOOR SIDE PANEL  | ADJUSTMENT | DOOR OPENING | Width | Height |  |
|              | COLOUR                   | mm         | mm           | mm    | mm     |  |
| OXSLSPFC0800 | Brushed Brass            | 765–790    | NA           | 800   | 2000   |  |
| OXSLSPSC0800 | Polished Stainless Steel | 765–790    | NA           | 800   | 2000   |  |
| OXSLSPVC0800 | Brushed Stainless Steel  | 765–790    | NA           | 800   | 2000   |  |
| OXSLSPFC0900 | Brushed Brass            | 865-890    | NA           | 900   | 2000   |  |
| OXSLSPSC0900 | Polished Stainless Steel | 865–890    | NA           | 900   | 2000   |  |
| OXSLSPVC0900 | Brushed Stainless Steel  | 865–890    | NA           | 900   | 2000   |  |