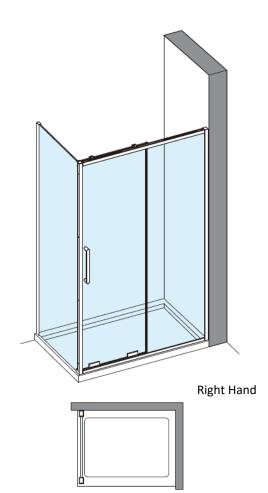

**Brushed Brass** 

**Polished Stainless** 

**Brushed Stainless** 

| CODE         | SLIDING DOOR             | ADJUSTMENT with Side Panel | DOOR OPENING | Width | Height |
|--------------|--------------------------|----------------------------|--------------|-------|--------|
|              | COLOUR                   | mm                         | mm           | mm    | mm     |
| OXSLFC1700   | Brushed Brass            | 1670-1685                  | 626          | 1500  | 2000   |
| OXSLSC1700   | Polished Stainless Steel | 1670-1685                  | 626          | 1500  | 2000   |
| OXSLVC1700   | Brushed Stainless Steel  | 1670-1685                  | 626          | 1500  | 2000   |
| CODE         | SLIDING DOOR SIDE PANEL  | ADJUSTMENT                 | DOOR OPENING | Width | Height |
|              | COLOUR                   | mm                         | mm           | mm    | mm     |
| OXSLSPFC0800 | Brushed Brass            | 765–790                    | NA           | 800   | 2000   |
| OXSLSPSC0800 | Polished Stainless Steel | 765–790                    | NA           | 800   | 2000   |
| OXSLSPVC0800 | Brushed Stainless Steel  | 765–790                    | NA           | 800   | 2000   |
| OXSLSPFC0900 | Brushed Brass            | 865–890                    | NA           | 900   | 2000   |
| OXSLSPSC0900 | Polished Stainless Steel | 865–890                    | NA           | 900   | 2000   |
| OXSLSPVC0900 | Brushed Stainless Steel  | 865–890                    | NA           | 900   | 2000   |

## 1700 mm door and 900 side panel