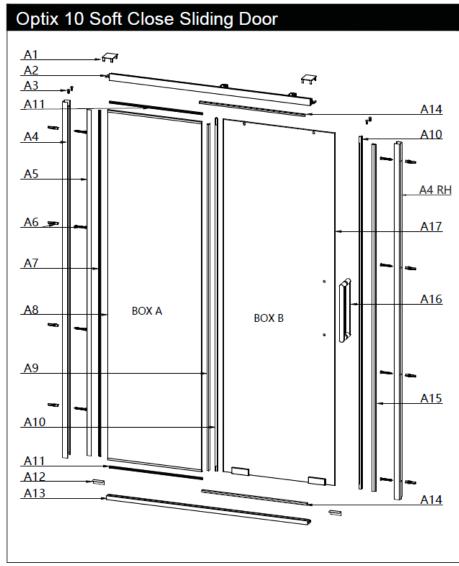

OPTIX 10

## SLIDING DOOR SOFT CLOSE, SELF CLEANING GLIDE

The bottom rollers are fitted with a specially designed brush comes with a brush (the black part marked with red arrow). The brush will clean the track during opening and closing of the moving door, and to ensure the rollers smoothly run on the track, assisting the soft close open and closing mechanism.