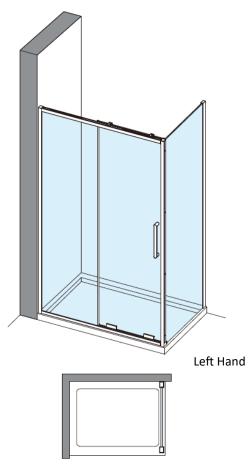

**Brushed Brass** 

**Polished Stainless** 

**Brushed Stainless** 

| CODE         | SLIDING DOOR             | ADJUSTMENT with Side Panel | DOOR OPENING | Width | Height |
|--------------|--------------------------|----------------------------|--------------|-------|--------|
|              | COLOUR                   | mm                         | mm           | mm    | mm     |
| OXSLFC1700   | Brushed Brass            | 1670-1685                  | 626          | 1500  | 2000   |
| OXSLSC1700   | Polished Stainless Steel | 1670-1685                  | 626          | 1500  | 2000   |
| OXSLVC1700   | Brushed Stainless Steel  | 1670-1685                  | 626          | 1500  | 2000   |
| CODE         | SLIDING DOOR SIDE PANEL  | ADJUSTMENT                 | DOOR OPENING | Width | Height |
|              | COLOUR                   | mm                         | mm           | mm    | mm     |
| OXSLSPFC0800 | Brushed Brass            | 765–790                    | NA           | 800   | 2000   |
| OXSLSPSC0800 | Polished Stainless Steel | 765–790                    | NA           | 800   | 2000   |
| OXSLSPVC0800 | Brushed Stainless Steel  | 765–790                    | NA           | 800   | 2000   |
| OXSLSPFC0900 | Brushed Brass            | 865–890                    | NA           | 900   | 2000   |
| OXSLSPSC0900 | Polished Stainless Steel | 865–890                    | NA           | 900   | 2000   |
| OXSLSPVC0900 | Brushed Stainless Steel  | 865–890                    | NA           | 900   | 2000   |

## 1700 mm door and 900 side panel