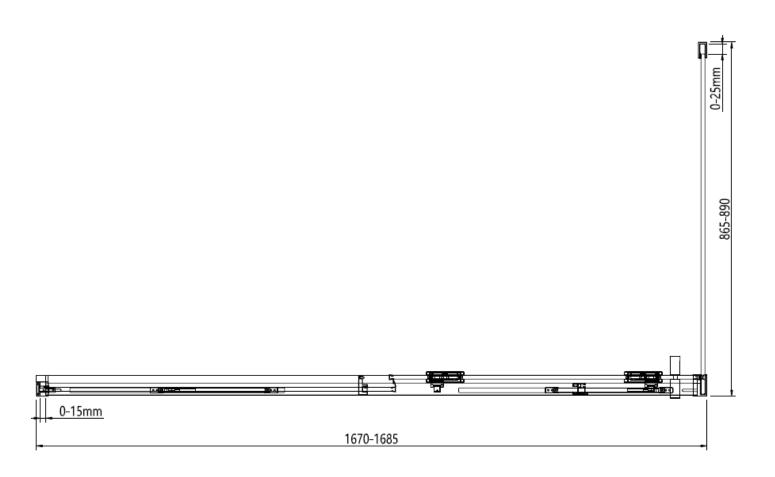

**Brushed Brass** 

**Polished Stainless** 

**Brushed Stainless** 

| CODE         | SLIDING DOOR             | ADJUSTMENT with Side Panel | DOOR OPENING | Width | Height |
|--------------|--------------------------|----------------------------|--------------|-------|--------|
|              | COLOUR                   | mm                         | mm           | mm    | mm     |
| OXSLFC1700   | Brushed Brass            | 1670-1685                  | 626          | 1500  | 2000   |
| OXSLSC1700   | Polished Stainless Steel | 1670-1685                  | 626          | 1500  | 2000   |
| OXSLVC1700   | Brushed Stainless Steel  | 1670-1685                  | 626          | 1500  | 2000   |
| CODE         | SLIDING DOOR SIDE PANEL  | ADJUSTMENT                 | DOOR OPENING | Width | Height |
|              | COLOUR                   | mm                         | mm           | mm    | mm     |
| OXSLSPFC0800 | Brushed Brass            | 765–790                    | NA           | 800   | 2000   |
| OXSLSPSC0800 | Polished Stainless Steel | 765–790                    | NA           | 800   | 2000   |
| OXSLSPVC0800 | Brushed Stainless Steel  | 765–790                    | NA           | 800   | 2000   |
| OXSLSPFC0900 | Brushed Brass            | 865–890                    | NA           | 900   | 2000   |
| OXSLSPSC0900 | Polished Stainless Steel | 865–890                    | NA           | 900   | 2000   |
| OXSLSPVC0900 | Brushed Stainless Steel  | 865–890                    | NA           | 900   | 2000   |

## 1700 mm door and 900 side panel