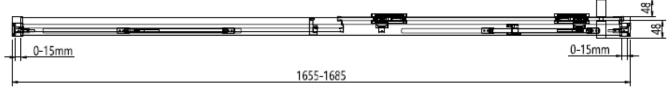

**Brushed Brass** 

**Polished Stainless** 

**Brushed Stainless** 

| CODE       | SLIDING DOOR             | ADJUSTMENT | DOOR OPENING | Width | Height |
|------------|--------------------------|------------|--------------|-------|--------|
|            | COLOUR                   | mm         | mm           | mm    | mm     |
| OXSLFC1700 | Brushed Brass            | 1655-1685  | 626          | 1500  | 2000   |
| OXSLSC1700 | Polished Stainless Steel | 1655-1685  | 626          | 1500  | 2000   |
| OXSLVC1700 | Brushed Stainless Steel  | 1655-1685  | 626          | 1500  | 2000   |