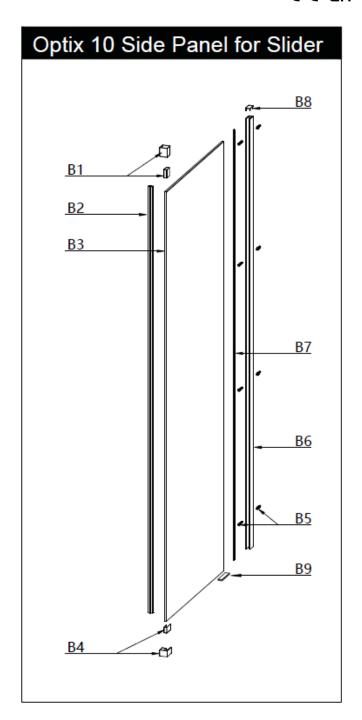

**Brushed Brass** 

**Polished Stainless** 

**Brushed Stainless** 

| CODE         | SLIDING DOOR             | ADJUSTMENT with Side Panel | DOOR OPENING | Width | Height |
|--------------|--------------------------|----------------------------|--------------|-------|--------|
|              | COLOUR                   | mm                         | mm           | mm    | mm     |
| OXSLFC1700   | Brushed Brass            | 1670-1685                  | 626          | 1500  | 2000   |
| OXSLSC1700   | Polished Stainless Steel | 1670-1685                  | 626          | 1500  | 2000   |
| OXSLVC1700   | Brushed Stainless Steel  | 1670-1685                  | 626          | 1500  | 2000   |
| CODE         | SLIDING DOOR SIDE PANEL  | ADJUSTMENT                 | DOOR OPENING | Width | Height |
|              | COLOUR                   | mm                         | mm           | mm    | mm     |
| OXSLSPFC0800 | Brushed Brass            | 765–790                    | NA           | 800   | 2000   |
| OXSLSPSC0800 | Polished Stainless Steel | 765–790                    | NA           | 800   | 2000   |
| OXSLSPVC0800 | Brushed Stainless Steel  | 765–790                    | NA           | 800   | 2000   |
| OXSLSPFC0900 | Brushed Brass            | 865–890                    | NA           | 900   | 2000   |
| OXSLSPSC0900 | Polished Stainless Steel | 865–890                    | NA           | 900   | 2000   |
| OXSLSPVC0900 | Brushed Stainless Steel  | 865–890                    | NA           | 900   | 2000   |

## 1700 mm door and 900 side panel