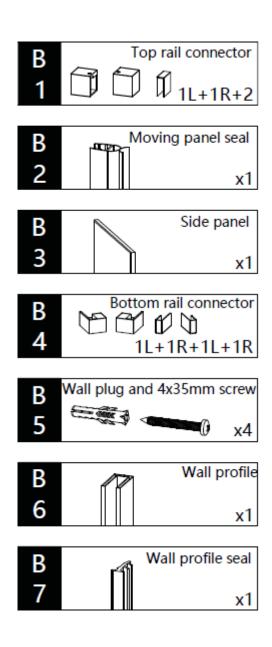

h | Height |
|              | COLOUR                   | mm                         | mm           | mm    | mm     |
| OXSLSPFC0800 | Brushed Brass            | 765–790                    | NA           | 800   | 2000   |
| OXSLSPSC0800 | Polished Stainless Steel | 765–790                    | NA           | 800   | 2000   |
| OXSLSPVC0800 | Brushed Stainless Steel  | 765–790                    | NA           | 800   | 2000   |
| OXSLSPFC0900 | Brushed Brass            | 865–890                    | NA           | 900   | 2000   |
| OXSLSPSC0900 | Polished Stainless Steel | 865–890                    | NA           | 900   | 2000   |
| OXSLSPVC0900 | Brushed Stainless Steel  | 865–890                    | NA           | 900   | 2000   |



## 1700 mm door and 900 side panel







##