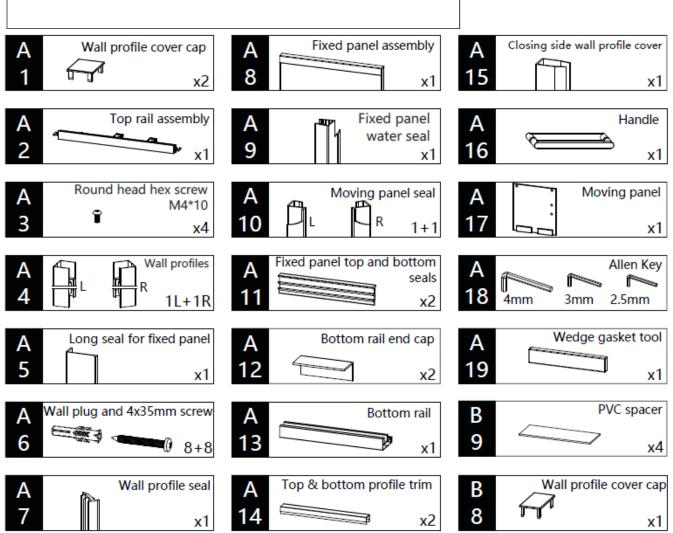

OPTIX 10

## SLIDING DOOR SOFT CLOSE, SELF CLEANING GLIDE

The bottom rollers are fitted with a specially designed brush comes with a brush (the black part marked with red arrow). The brush will clean the track during opening and closing of the moving door, and to ensure the rollers smoothly run on the track, assisting the soft close open and closing mechanism.