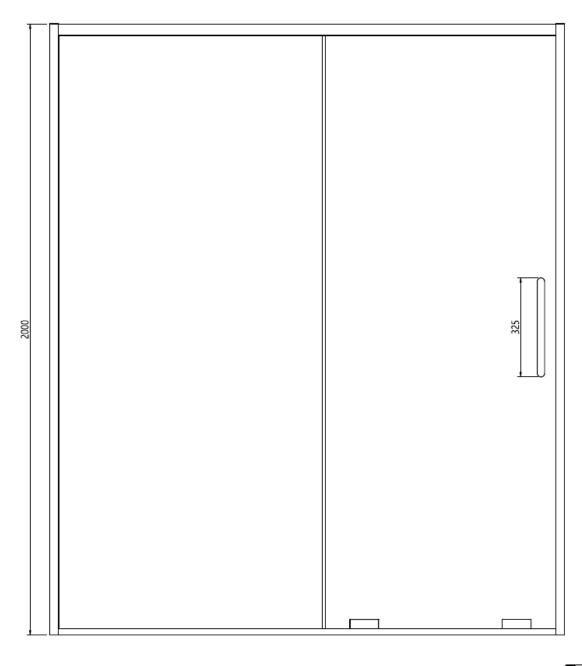

**Brushed Brass** 

**Polished Stainless** 

**Brushed Stainless** 

| CODE       | SLIDING DOOR             | ADJUSTMENT | DOOR OPENING | Width | Height |
|------------|--------------------------|------------|--------------|-------|--------|
|            | COLOUR                   | mm         | mm           | mm    | mm     |
| OXSLFC1700 | Brushed Brass            | 1655-1685  | 626          | 1500  | 2000   |
| OXSLSC1700 | Polished Stainless Steel | 1655-1685  | 626          | 1500  | 2000   |
| OXSLVC1700 | Brushed Stainless Steel  | 1655-1685  | 626          | 1500  | 2000   |

**Brushed Brass** 

**Polished Stainless** 

**Brushed Stainless** 

| CODE         | SLIDING DOOR             | ADJUSTMENT with Side Panel | DOOR OPENING | Width | Height |
|--------------|--------------------------|----------------------------|--------------|-------|--------|
|              | COLOUR                   | mm                         | mm           | mm    | mm     |
| OXSLFC1700   | Brushed Brass            | 1670-1685                  | 626          | 1500  | 2000   |
| OXSLSC1700   | Polished Stainless Steel | 1670-1685                  | 626          | 1500  | 2000   |
| OXSLVC1700   | Brushed Stainless Steel  | 1670-1685                  | 626          | 1500  | 2000   |
| CODE         | SLIDING DOOR SIDE PANEL  | ADJUSTMENT                 | DOOR OPENING | Width | Height |
|              | COLOUR                   | mm                         | mm           | mm    | mm     |
| OXSLSPFC0800 | Brushed Brass            | 765–790                    | NA           | 800   | 2000   |
| OXSLSPSC0800 | Polished Stainless Steel | 765–790                    | NA           | 800   | 2000   |
| OXSLSPVC0800 | Brushed Stainless Steel  | 765–790                    | NA           | 800   | 2000   |
| OXSLSPFC0900 | Brushed Brass            | 865–890                    | NA           | 900   | 2000   |
| OXSLSPSC0900 | Polished Stainless Steel | 865–890                    | NA           | 900   | 2000   |
| OXSLSPVC0900 | Brushed Stainless Steel  | 865–890                    | NA           | 900   | 2000   |