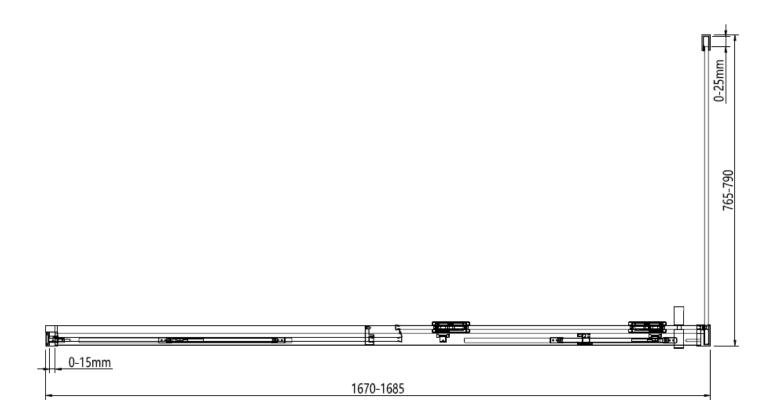

**Brushed Brass** 

**Polished Stainless** 

**Brushed Stainless** 

| CODE         | SLIDING DOOR             | ADJUSTMENT with Side Panel | DOOR OPENING | Width | Height |
|--------------|--------------------------|----------------------------|--------------|-------|--------|
|              | COLOUR                   | mm                         | mm           | mm    | mm     |
| OXSLFC1700   | Brushed Brass            | 1670-1685                  | 626          | 1500  | 2000   |
| OXSLSC1700   | Polished Stainless Steel | 1670-1685                  | 626          | 1500  | 2000   |
| OXSLVC1700   | Brushed Stainless Steel  | 1670-1685                  | 626          | 1500  | 2000   |
| CODE         | SLIDING DOOR SIDE PANEL  | ADJUSTMENT                 | DOOR OPENING | Width | Height |
|              | COLOUR                   | mm                         | mm           | mm    | mm     |
| OXSLSPFC0800 | Brushed Brass            | 765–790                    | NA           | 800   | 2000   |
| OXSLSPSC0800 | Polished Stainless Steel | 765–790                    | NA           | 800   | 2000   |
| OXSLSPVC0800 | Brushed Stainless Steel  | 765–790                    | NA           | 800   | 2000   |
| OXSLSPFC0900 | Brushed Brass            | 865–890                    | NA           | 900   | 2000   |
| OXSLSPSC0900 | Polished Stainless Steel | 865–890                    | NA           | 900   | 2000   |
| OXSLSPVC0900 | Brushed Stainless Steel  | 865–890                    | NA           | 900   | 2000   |

## 1700 mm door and 900 side panel