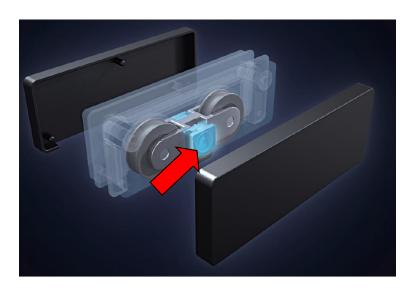

## SLIDING DOOR SOFT CLOSE, SELF CLEANING GLIDE

The bottom rollers are fitted with a specially designed brush comes with a brush (the black part marked with red arrow). The brush will clean the track during opening and closing of the moving door, and to ensure the rollers smoothly run on the track, assisting the soft close open and closing mechanism.