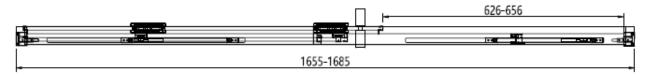

**Brushed Brass** 

**Polished Stainless** 

**Brushed Stainless** 

| CODE         | SLIDING DOOR             | ADJUSTMENT with Side Panel | DOOR OPENING | Width | Height |
|--------------|--------------------------|----------------------------|--------------|-------|--------|
|              | COLOUR                   | mm                         | mm           | mm    | mm     |
| OXSLFC1700   | Brushed Brass            | 1670-1685                  | 626          | 1500  | 2000   |
| OXSLSC1700   | Polished Stainless Steel | 1670-1685                  | 626          | 1500  | 2000   |
| OXSLVC1700   | Brushed Stainless Steel  | 1670-1685                  | 626          | 1500  | 2000   |
| CODE         | SLIDING DOOR SIDE PANEL  | ADJUSTMENT                 | DOOR OPENING | Width | Height |
|              | COLOUR                   | mm                         | mm           | mm    | mm     |
| OXSLSPFC0800 | Brushed Brass            | 765–790                    | NA           | 800   | 2000   |
| OXSLSPSC0800 | Polished Stainless Steel | 765–790                    | NA           | 800   | 2000   |
| OXSLSPVC0800 | Brushed Stainless Steel  | 765–790                    | NA           | 800   | 2000   |
| OXSLSPFC0900 | Brushed Brass            | 865–890                    | NA           | 900   | 2000   |
| OXSLSPSC0900 | Polished Stainless Steel | 865–890                    | NA           | 900   | 2000   |
| OXSLSPVC0900 | Brushed Stainless Steel  | 865–890                    | NA           | 900   | 2000   |