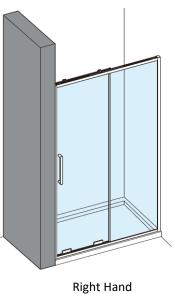

OPTIX 10

## SLIDING DOOR SOFT CLOSE, SELF CLEANING GLIDE



















The bottom rollers are fitted with a specially designed brush comes with a brush (the black part marked with red arrow). The brush will clean the track during opening and closing of the moving door, and to ensure the rollers smoothly run on the track, assisting the soft close open and closing mechanism.









**Brushed Brass** 

**Polished Stainless** 

**Brushed Stainless** 

| CODE       | SLIDING DOOR             | ADJUSTMENT | DOOR OPENING | Width | Height |
|------------|--------------------------|------------|--------------|-------|--------|
|            | COLOUR                   | mm         | mm           | mm    | mm     |
| OXSLFC1700 | Brushed Brass            | 1655-1685  | 626          | 1500  | 2000   |
| OXSLSC1700 | Polished Stainless Steel | 1655-1685  | 626