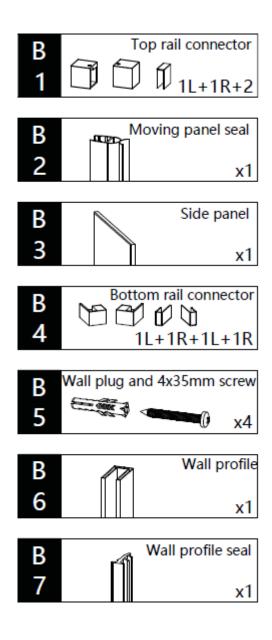

1400 mm door and 900 side panel

Manufactured to: BS EN 14428

## Manufactured to: BS EN 14428

CE KK