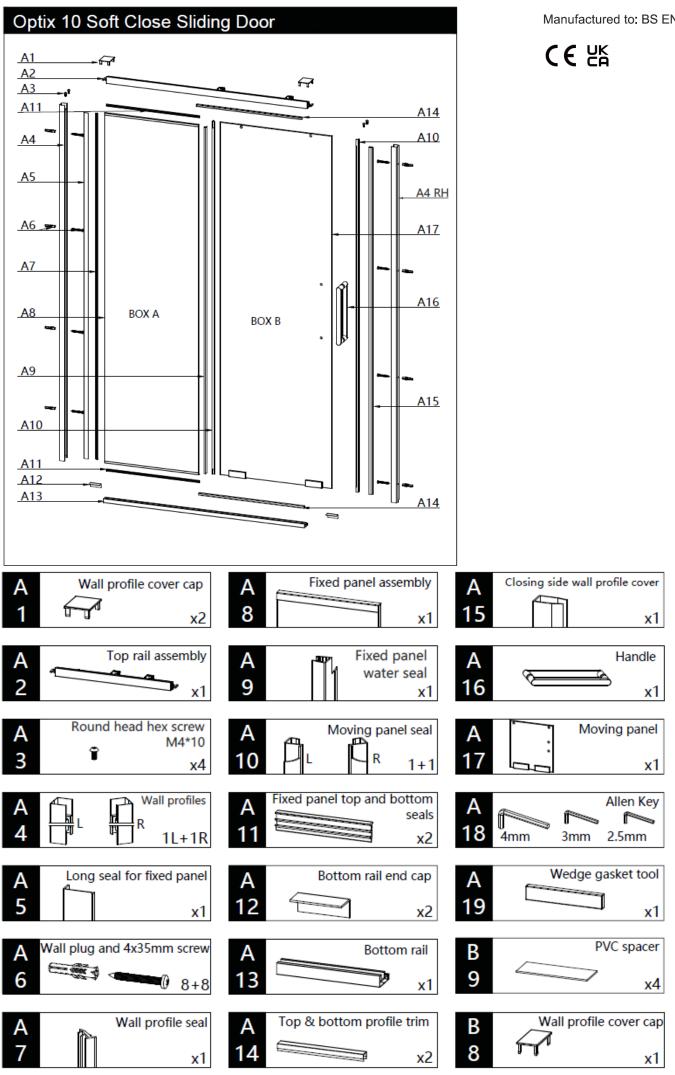

## **OPTIX 10**

SLIDING DOOR SOFT CLOSE, SELF CLEANING GLIDE

Toughened Glass Strong and safe

Easy to clean Peace of mind

The bottom rollers are fitted with a specially designed brush comes with a brush (the black part marked with red arrow). The brush will clean the track during opening and closing of the moving door, and to ensure the rollers smoothly run on the track, assisting the soft close open and closing mechanism.

1400 mm door and 900 side panel

Manufactured to: BS EN 14428

## Manufactured to: BS EN 14428

CE KK