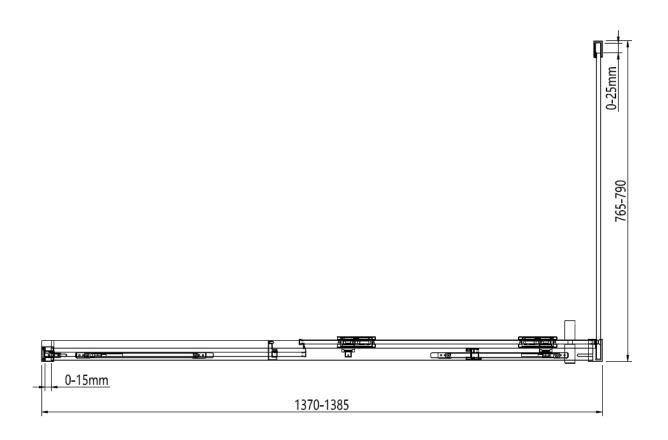

Brushed Brass Polished Stainless

**Brushed Stainless** 

| CODE       | SLIDING DOOR             | ADJUSTMENT | DOOR OPENING | Width | Height |
|------------|--------------------------|------------|--------------|-------|--------|
|            | COLOUR                   | mm         | mm           | mm    | mm     |
| OXSLFC1400 | Brushed Brass            | 1355-1385  | 576          | 1400  | 2000   |
| OXSLSC1400 | Polished Stainless Steel | 1355-1385  | 576          | 1400  | 2000   |
| OXSLVC1400 | Brushed Stainless Steel  | 1355-1385  | 576          | 1400  | 2000   |