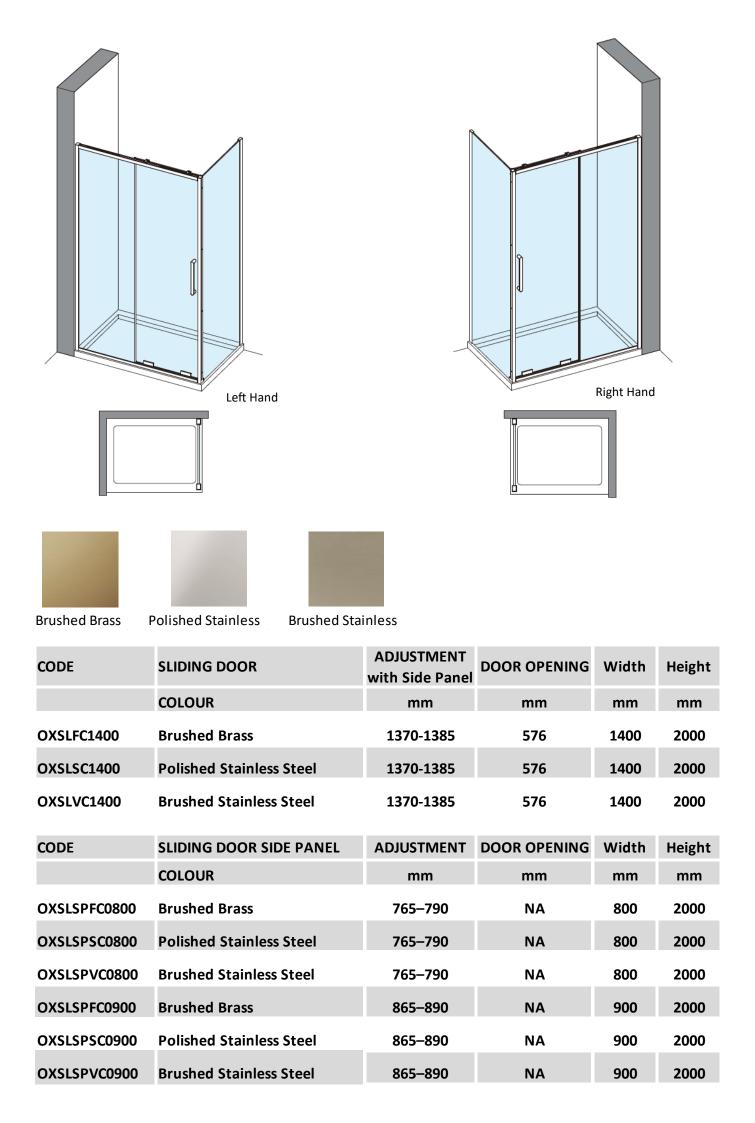

Brushed Brass Polished Stainless

**Brushed Stainless** 

| CODE       | SLIDING DOOR             | ADJUSTMENT | DOOR OPENING | Width | Height |
|------------|--------------------------|------------|--------------|-------|--------|
|            | COLOUR                   | mm         | mm           | mm    | mm     |
| OXSLFC1400 | Brushed Brass            | 1355-1385  | 576          | 1400  | 2000   |
| OXSLSC1400 | Polished Stainless Steel | 1355-1385  | 576          | 1400  | 2000   |
| OXSLVC1400 | Brushed Stainless Steel  | 1355-1385  | 576          | 1400  | 2000   |

1400 mm door and 900 side panel

Manufactured to: BS EN 14428