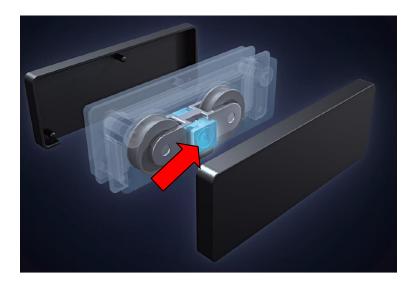

## **OPTIX 10**

SLIDING DOOR SOFT CLOSE, SELF CLEANING GLIDE

Toughened Glass Strong and safe

Easy to clean Peace of mind

The bottom rollers are fitted with a specially designed brush comes with a brush (the black part marked with red arrow). The brush will clean the track during opening and closing of the moving door, and to ensure the rollers smoothly run on the track, assisting the soft close open and closing mechanism.