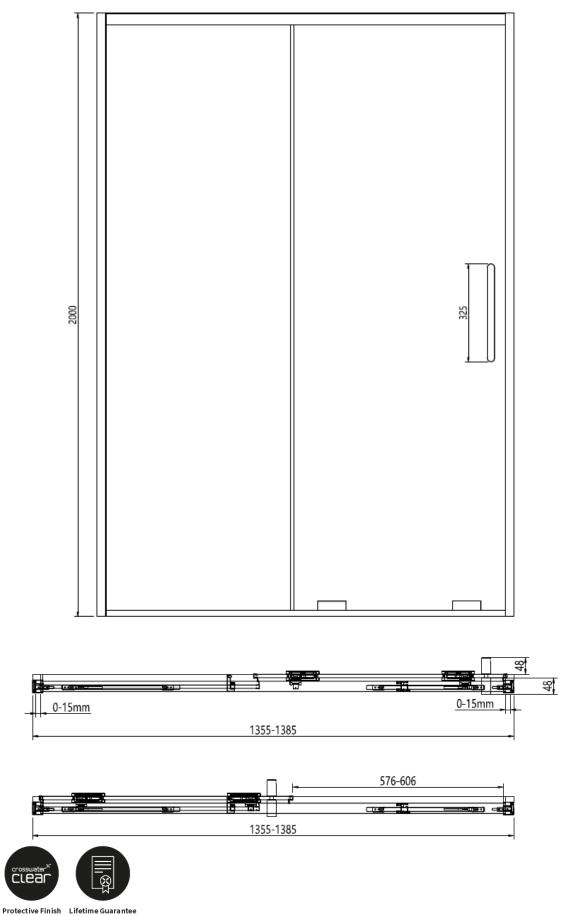

Measurements in millimetres mm Information updated February 2021

Tel 0345 873 8840

## **OPTIX 10**

SLIDING DOOR SOFT CLOSE, SELF CLEANING GLIDE

Toughened Glass Strong and safe

Easy to clean Peace of mind

The bottom rollers are fitted with a specially designed brush comes with a brush (the black part marked with red arrow). The brush will clean the track during opening and closing of the moving door, and to ensure the rollers smoothly run on the track, assisting the soft close open and closing mechanism.

Brushed Brass Polished Stainless

**Brushed Stainless** 

| CODE       | SLIDING DOOR             | ADJUSTMENT | DOOR OPENING | Width | Height |
|------------|--------------------------|------------|--------------|-------|--------|
|            | COLOUR                   | mm         | mm           | mm    | mm     |
| OXSLFC1400 | Brushed Brass            | 1355-1385  | 576          | 1400  | 2000   |
| OXSLSC1400 | Polished Stainless Steel | 1355-1385  | 576          | 1400  | 2000   |
| OXSLVC1400 | Brushed Stainless Steel  | 1355-1385  | 576          | 1400  | 2000   |

1400 mm door and 900 side panel

Manufactured to: BS EN 14428