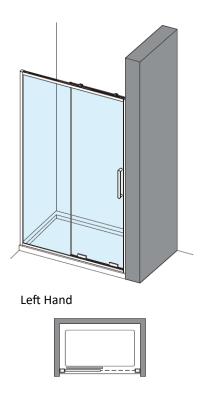

Brushed Brass Polished Stainless

**Brushed Stainless** 

| CODE       | SLIDING DOOR             | ADJUSTMENT | DOOR OPENING | Width | Height |
|------------|--------------------------|------------|--------------|-------|--------|
|            | COLOUR                   | mm         | mm           | mm    | mm     |
| OXSLFC1400 | Brushed Brass            | 1355-1385  | 576          | 1400  | 2000   |
| OXSLSC1400 | Polished Stainless Steel | 1355-1385  | 576          | 1400  | 2000   |
| OXSLVC1400 | Brushed Stainless Steel  | 1355-1385  | 576          | 1400  | 2000   |

1400 mm door and 900 side panel

Manufactured to: BS EN 14428