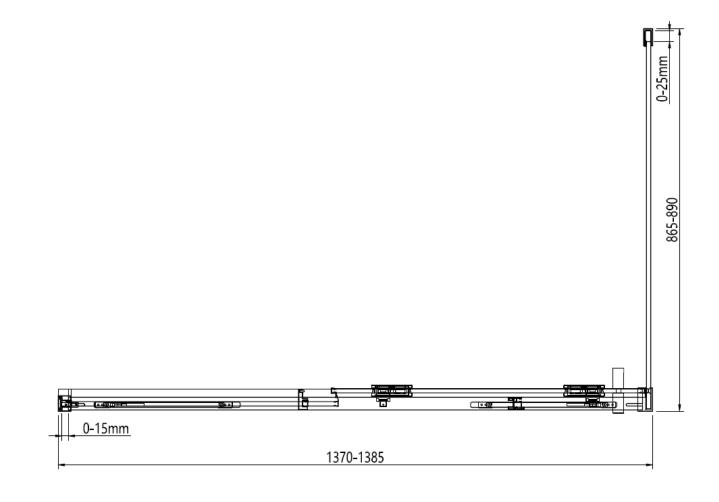

Brushed Brass Polished Stainless

**Brushed Stainless** 

| CODE       | SLIDING DOOR             | ADJUSTMENT | DOOR OPENING | Width | Height |
|------------|--------------------------|------------|--------------|-------|--------|
|            | COLOUR                   | mm         | mm           | mm    | mm     |
| OXSLFC1400 | Brushed Brass            | 1355-1385  | 576          | 1400  | 2000   |
| OXSLSC1400 | Polished Stainless Steel | 1355-1385  | 576          | 1400  | 2000   |
| OXSLVC1400 | Brushed Stainless Steel  | 1355-1385  | 576          | 1400  | 2000   |