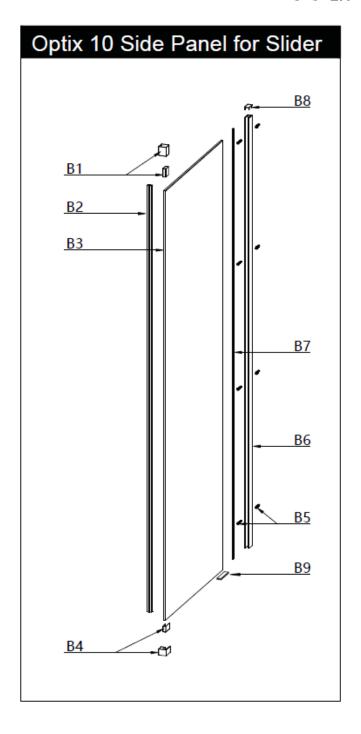

1400 mm door and 900 side panel

Manufactured to: BS EN 14428

## Manufactured to: BS EN 14428

CE KK