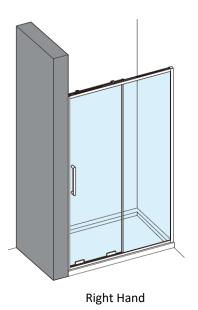

Brushed Brass Polished Stainless

**Brushed Stainless** 

| CODE       | SLIDING DOOR             | ADJUSTMENT | DOOR OPENING | Width | Height |
|------------|--------------------------|------------|--------------|-------|--------|
|            | COLOUR                   | mm         | mm           | mm    | mm     |
| OXSLFC1400 | Brushed Brass            | 1355-1385  | 576          | 1400  | 2000   |
| OXSLSC1400 | Polished Stainless Steel | 1355-1385  | 576          | 1400  | 2000   |
| OXSLVC1400 | Brushed Stainless Steel  | 1355-1385  | 576          | 1400  | 2000   |

1400 mm door and 900 side panel

Manufactured to: BS EN 14428